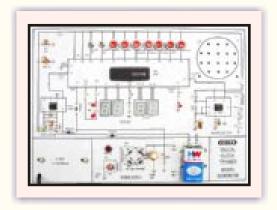

## **DIGITAL CLOCK TRAINER**

MODEL - DCKDM100

This trainer has been designed with a view to provide practical and experimental knowledge of a general circuit of Digital Clock.

## **FEATURES**

- 1. The complete circuit of a Digital Clock.
- 2. Study of the general circuit of a Digital Clock.
- 3. Understanding the alignment and adjustment procedure.
- 4. Measurement of test point voltages.
- 5. Observation of test point Waveforms.
- 6. A detailed manual containing different practical is provided along with this trainer.

## **SPECIFICATIONS**

1. Power Supply : +12V DC at 300mA, Power supply internally connected.

2. Digital clock IC 5314.

3. On board 1Hz Crystal controlled signal.

5. Output : Six seven segment display - two each for hours, Minutes and seconds.